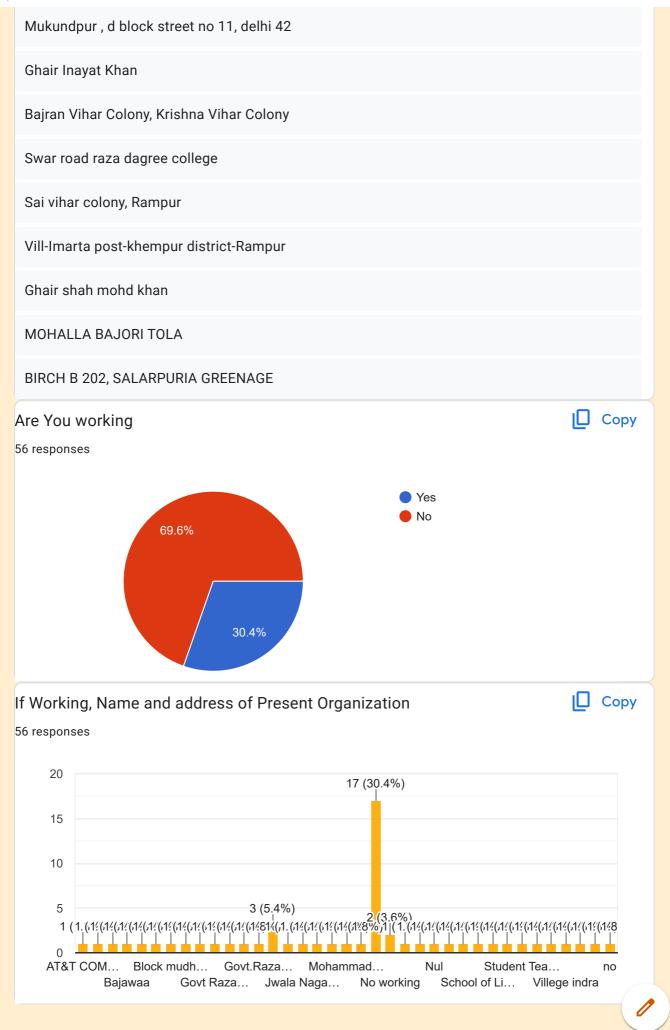

|   |

0

Art

B Ed

B.Ed.

Botany

BSc 2 year (... Chemistry d...



Mathematics

Physics

PHYSICS

Z.b.c

Zoology

Psychology/...