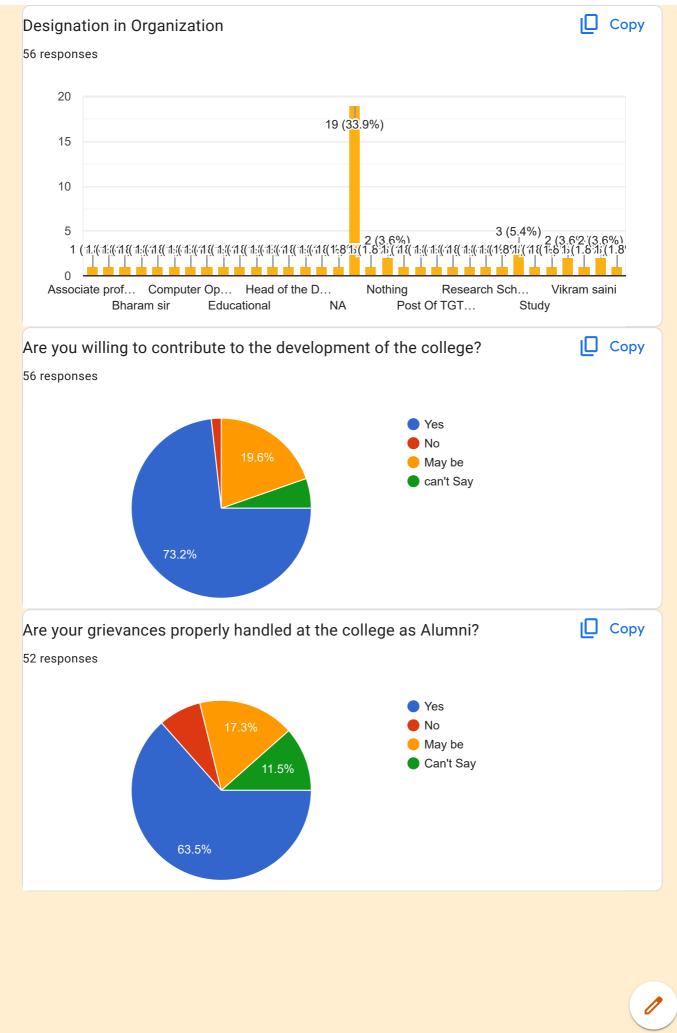

|   |

0

Art

B Ed

B.Ed.

Botany

BSc 2 year (... Chemistry d...



Mathematics

Physics

PHYSICS

Z.b.c

Zoology

Psychology/...