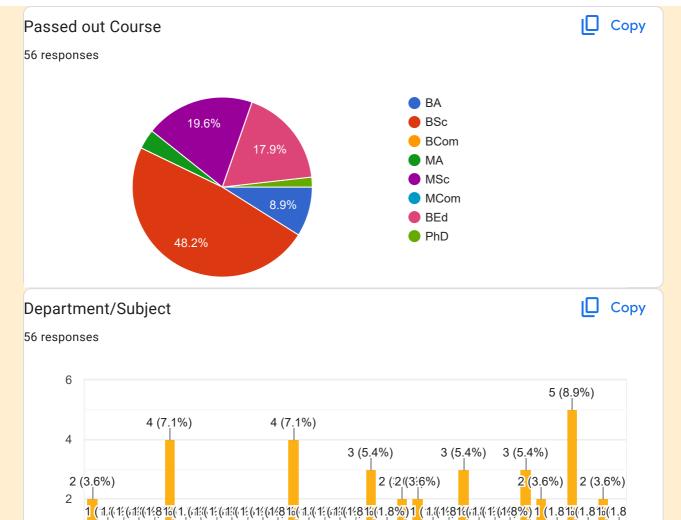

|   |

0

Art

B Ed

B.Ed.

Botany

BSc 2 year (... Chemistry d...



Mathematics

Physics

PHYSICS

Z.b.c

Zoology

Psychology/...